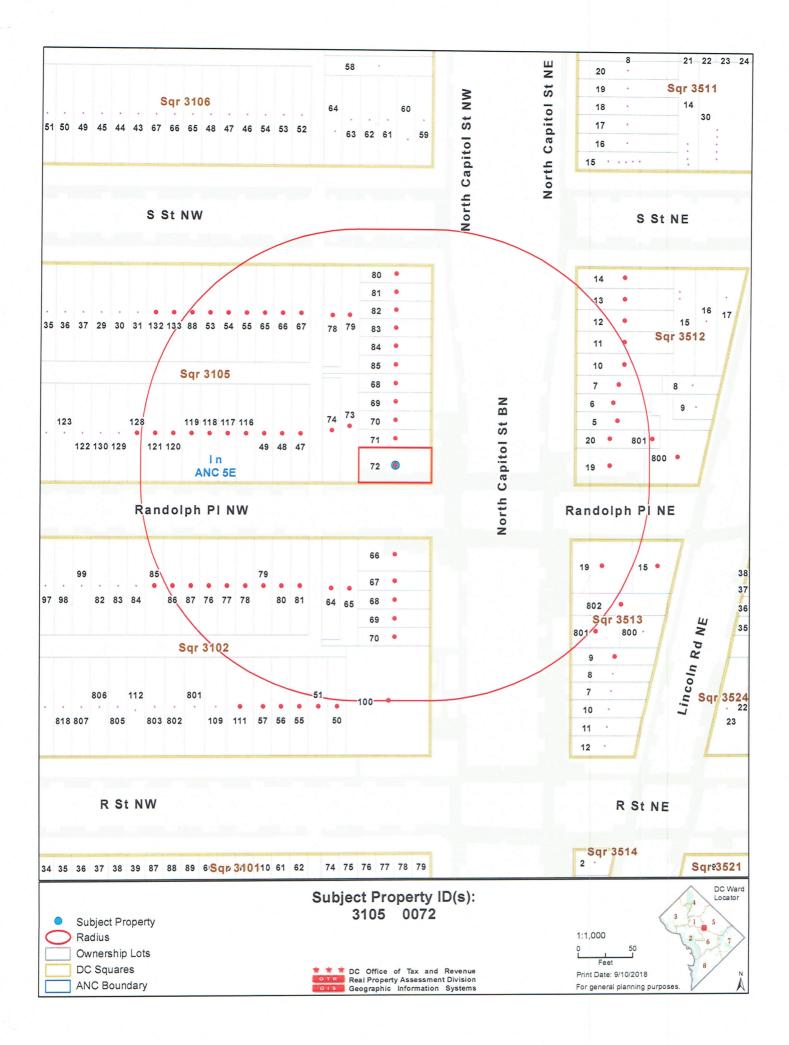

## **MEMORANDUM**

| TO:      | Board of Zoning Adjustment                                                                                                                                                                                                                       |
|----------|--------------------------------------------------------------------------------------------------------------------------------------------------------------------------------------------------------------------------------------------------|
| FROM:    | Matthew Le Grant, MU<br>Zoning Administrator                                                                                                                                                                                                     |
| THROUGH: | Shawn Gibbs,<br>Zoning Technician                                                                                                                                                                                                                |
| SUBJECT: | Conversion of a nonconforming nonresidential use into a Restaurant.<br>Location: 1724 North Capitol Street, NW<br>Square, Suffix, Lot: Lot 0072 in Square 3105<br>Zone: RF-1<br>DCRA Building Permit #: CO1803101<br>DCRA BZA Case #: FY-18-48-Z |

Review of the plans for the subject property referenced above indicates that Board of Zoning Adjustment approval is required as follows:

1. A Use Variance to permit use of the first floor as a restaurant, which is not a permitted use pursuant to U, 301 (X, 1001.4).